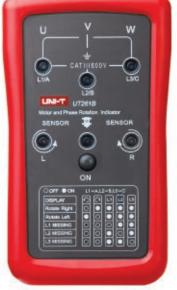

UT261 series is used for determining 3-phase power phase sequence, missing phase indication, and motor phase rotation (UT261B). UT261A and UT261B can measure AC voltage of 40~700V and 90~600V respectively. These devices can operate in frequency range of 15~400Hz. UT261 are durable devices which can withstand impact from 2 meter's height. Test leads with protective tubing are included in optional accessories.

| Specifications            | UT261A           | UT261B     |
|---------------------------|------------------|------------|
| Certificates              | CE, UKCA, cETLus |            |
| AC voltage (V)            | 90V~600V         | 40V~690V   |
| Frequency (Hz)            | 15Hz~400Hz       | 15Hz~400Hz |
| Working current (A)       | <1mA             | <3mA       |
| Phase sequence indication | LCD              | LED        |
| Missing phase indication  | LCD              | LED        |
| Motor rotation indication |                  | LED        |
| Category rating           | CAT III 600V     |            |