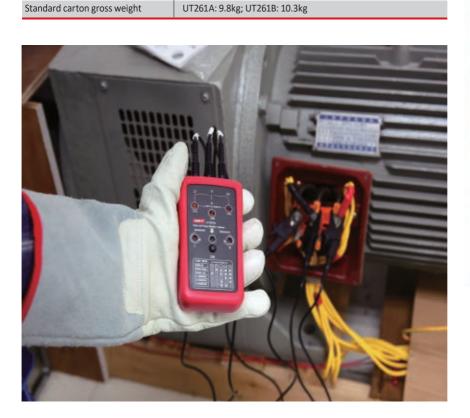

UT261 series is used for determining 3-phase power phase sequence, missing phase indication, and motor phase rotation (UT261B). UT261A and UT261B can measure AC voltage of 40~700V and 90~600V respectively. These devices can operate in frequency range of 15~400Hz. UT261 are durable devices which can withstand impact from 2 meter's height. Test leads with protective tubing are included in optional accessories.