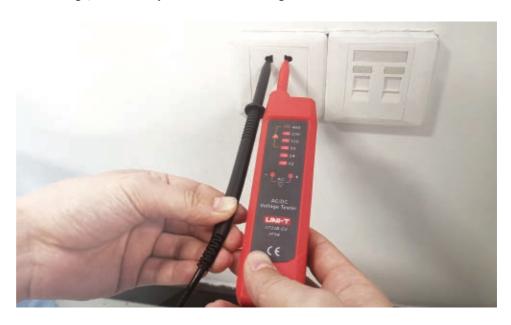

The UT22B-EU voltage tester is a simple to use tool for electricians and DIYers to measure AC/DC voltage. This voltage tester is IP54 rated, and designed to withstand a 2-meter drop. The great thing about this product is that it does not require any battery, its power is supplied by the voltage being tested! UT22B-EU can automatically distinguish between AC and DC voltage, indicated by the number of LED lights.